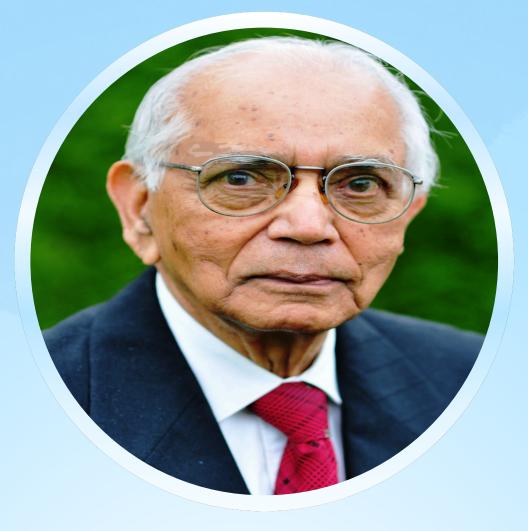

### **Prof. C. R. Rao, FRS** (10<sup>th</sup>September 1920 - 22<sup>nd</sup> August 2023) Padma Vibhushan,

International Prize in Statistics (Equivalent to Nobel Prize)

Title: Notable Contributions of Prof. C. R. Rao by Prof. B. L. S. Prakasa Rao